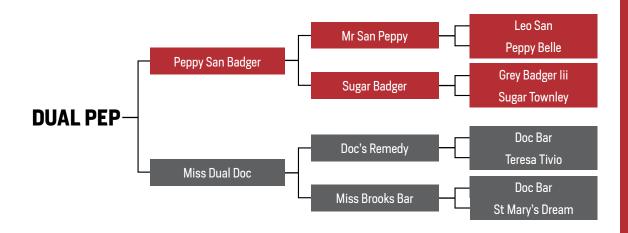

## **Profile**

Dual Pep presents an outstanding opportunity to reinvest in generations of the best bloodlines at a very reasonable cost. The ICSI technology improves each year, and it has become a very efficient and effective process!

## Dual Pep - AQHA 1985 Chestnut